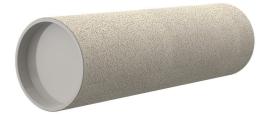

# **Cement-coated wall sleeve**

with special coating

ZVR200/800 c

Article no.: 1200200800

For installation in waterproof concrete tank. Coating merges seamlessly with the concrete.

Picture may differ from selected product