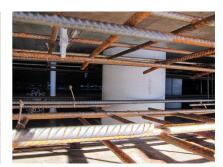

### **Advantages:**

- Lightweight
- Simple installation in the formwork
- Can be cut to length on site
- Can be used in all types of waterproof concrete wall including element construction