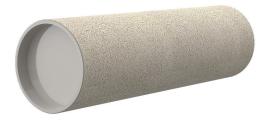

# **Cement-coated wall sleeve**

with special coating

ZVR200/650 c

Article no.: 1200200651

For installation in waterproof concrete tank. Coating merges seamlessly with the concrete.

Picture may differ from selected product

### **Advantages:**

- Lightweight
- Simple installation in the formwork
- Can be cut to length on site
- Can be used in all types of waterproof concrete wall including element construction

### **Properties:**

- FHRK-certified
- Break-resistant, inherently stable
- Sealed ready for installation

#### **Material:**

- Pipe: PVC-U
- Closing cover: PE

## **Tightness:**

• gastight and watertight