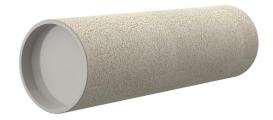

# **Cement-coated wall sleeve**

with special coating

ZVR200/450 fc

Article no.: 1200200450

For installation in waterproof concrete tank. Coating merges seamlessly with the concrete.

Picture may differ from selected product