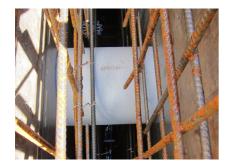

### **Advantages:**

- Lightweight
- Simple installation in the formwork
- Can be cut to length on site
- Can be used in all types of waterproof concrete wall including element construction

### **Application range:**

• Waterproof concrete stress class 1, waterproof concrete stress class 2

# **PICTURES**