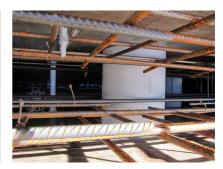

### **Advantages:**

- Lightweight
- Simple installation in the formwork
- Can be cut to length on site
- Can be used in all types of waterproof concrete wall including element construction

# **PICTURES**