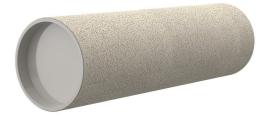

# **Cement-coated wall sleeve**

with special coating

ZVR200/200 fc

Article no.: 1200200200

For installation in waterproof concrete tank. Coating merges seamlessly with the concrete.

Picture may differ from selected product

# **PICTURES**