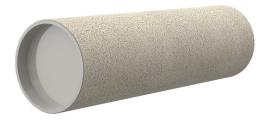

# **Cement-coated wall sleeve**

with special coating

ZVR150/900 c

Article no.: 1200150900

For installation in waterproof concrete tank. Coating merges seamlessly with the concrete.

Picture may differ from selected product

# **PICTURES**