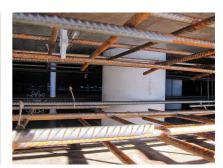

### **Advantages:**

- Lightweight
- Simple installation in the formwork
- Can be cut to length on site
- Can be used in all types of waterproof concrete wall including element construction

# **PICTURES**