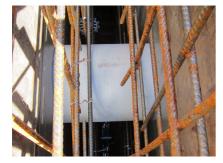

### **Advantages:**

- Lightweight
- Simple installation in the formwork
- Can be cut to length on site
- Can be used in all types of waterproof concrete wall including element construction

# **PICTURES**