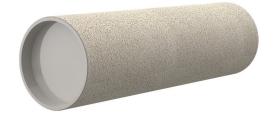

## **Cement-coated wall sleeve**

with special coating

# ZVR150/700 c

Article no.: 1200150700

For installation in waterproof concrete tank. Coating merges seamlessly with the concrete.

Picture may differ from selected product

### **FEATURES**

Wall sleeve ID (mm): 150
Wall sleeve OD 167
(mm): 167
wall thickness (mm): 700