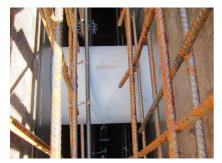

#### **Advantages:**

- Lightweight
- Simple installation in the formwork
- Can be cut to length on site
- Can be used in all types of waterproof concrete wall including element construction

#### **Application range:**

• Waterproof concrete stress class 1, waterproof concrete stress class 2