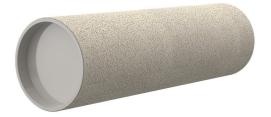

## **Cement-coated wall sleeve**

with special coating

# ZVR150/360 fc

Article no.: 1200150360

For installation in waterproof concrete tank. Coating merges seamlessly with the concrete.

Picture may differ from selected product

#### **Material:**

- Pipe: PVC-U
- Closing cover: PE

### **FEATURES**

Wall sleeve ID (mm): 150
Wall sleeve OD 167
(mm): 167
wall thickness (mm): 360