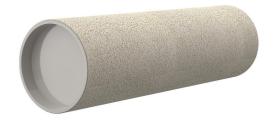

# **Cement-coated wall sleeve**

with special coating

ZVR150/240 fc

Article no.: 1200150240

For installation in waterproof concrete tank. Coating merges seamlessly with the concrete.

Picture may differ from selected product

# **PICTURES**