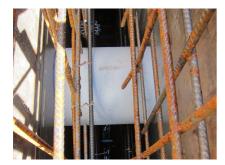

### **Advantages:**

- Lightweight
- Simple installation in the formwork
- Can be cut to length on site
- Can be used in all types of waterproof concrete wall including element construction

# **PICTURES**