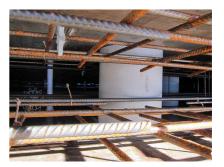

### **Advantages:**

- Lightweight
- Simple installation in the formwork
- Can be cut to length on site
- Can be used in all types of waterproof concrete wall including element construction

# **PICTURES**