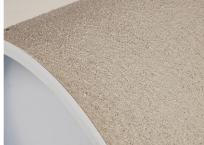

## **Cement-coated wall sleeve**

with special coating

#### **Material:**

- Pipe: PVC-U
- Closing cover: PE