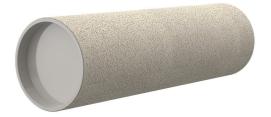

## **Cement-coated wall sleeve**

with special coating

# ZVR150/200 fc

Article no.: 1200150200

For installation in waterproof concrete tank. Coating merges seamlessly with the concrete.

Picture may differ from selected product