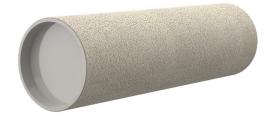

# **Cement-coated wall sleeve**

with special coating

# ZVR150/100 fc

Article no.: 1200150100

For installation in waterproof concrete tank. Coating merges seamlessly with the concrete.

Picture may differ from selected product