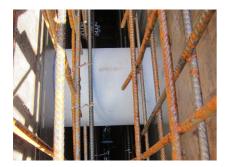

### **Advantages:**

- Lightweight
- Simple installation in the formwork
- Can be cut to length on site
- Can be used in all types of waterproof concrete wall including element construction

# **PICTURES**