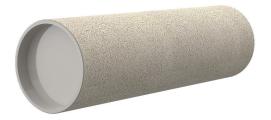

# **Cement-coated wall sleeve**

with special coating

ZVR125/500 fc

Article no.: 1200125500

For installation in waterproof concrete tank. Coating merges seamlessly with the concrete.

Picture may differ from selected product

# **PICTURES**