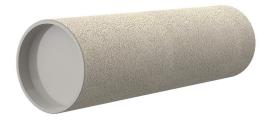

# **Cement-coated wall sleeve**

with special coating

ZVR125/250 fc

Article no.: 1200125250

For installation in waterproof concrete tank. Coating merges seamlessly with the concrete.

Picture may differ from selected product

#### **Material:**

- Pipe: PVC-U
- Closing cover: PE

## **FEATURES**

Wall sleeve ID (mm): 125
Wall sleeve OD 142
(mm): 142
wall thickness (mm): 250