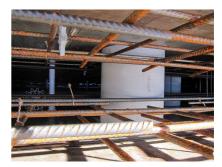

### **Advantages:**

- Lightweight
- Simple installation in the formwork
- Can be cut to length on site
- Can be used in all types of waterproof concrete wall including element construction

### **Application range:**

• Waterproof concrete stress class 1, waterproof concrete stress class 2