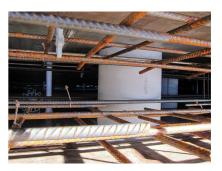

#### **Advantages:**

- Lightweight
- Simple installation in the formwork
- Can be cut to length on site
- Can be used in all types of waterproof concrete wall including element construction