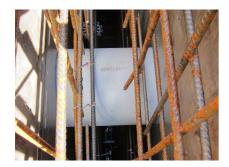

#### **Advantages:**

- Lightweight
- Simple installation in the formwork
- Can be cut to length on site
- Can be used in all types of waterproof concrete wall including element construction