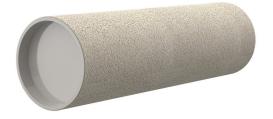

# **Cement-coated wall sleeve**

with special coating

ZVR125/150 fc

Article no.: 1200125150

For installation in waterproof concrete tank. Coating merges seamlessly with the concrete.

Picture may differ from selected product