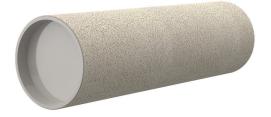

# **Cement-coated wall sleeve**

with special coating

# ZVR125/100 fc

Article no.: 1200125100

For installation in waterproof concrete tank. Coating merges seamlessly with the concrete.

Picture may differ from selected product