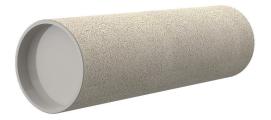

## **Cement-coated wall sleeve**

with special coating

# ZVR100/600 fc

Article no.: 1200100601

For installation in waterproof concrete tank. Coating merges seamlessly with the concrete.

Picture may differ from selected product

### **FEATURES**

Wall sleeve ID (mm): 100
Wall sleeve OD 115
(mm): 115
wall thickness (mm): 600