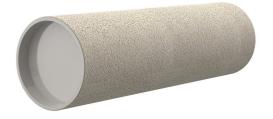

# **Cement-coated wall sleeve**

with special coating

# ZVR100/500 fc

Article no.: 1200100500

For installation in waterproof concrete tank. Coating merges seamlessly with the concrete.

Picture may differ from selected product