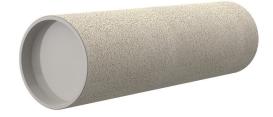

# **Cement-coated wall sleeve**

with special coating

# ZVR100/200 fc

Article no.: 1200100200

For installation in waterproof concrete tank. Coating merges seamlessly with the concrete.

Picture may differ from selected product