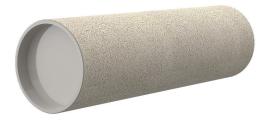

# **Cement-coated wall sleeve**

## with special coating

# ZVR80/800 c

Article no.: 1200080800

For installation in waterproof concrete tank. Coating merges seamlessly with the concrete.

Picture may differ from selected product

## **FEATURES**

Wall sleeve ID (mm): 80
Wall sleeve OD

(mm):

wall thickness (mm): 800