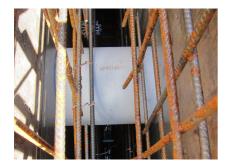

#### **Advantages:**

- Lightweight
- Simple installation in the formwork
- Can be cut to length on site
- Can be used in all types of waterproof concrete wall including element construction

#### **Application range:**

• Waterproof concrete stress class 1, waterproof concrete stress class 2