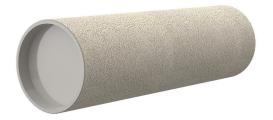

## **Cement-coated wall sleeve**

with special coating

# ZVR80/500 fc

Article no.: 1200080500

For installation in waterproof concrete tank. Coating merges seamlessly with the concrete.

Picture may differ from selected product

#### **Scope of delivery:**

• 2 pieces closing covers

#### **Material:**

- Pipe: PVC-U
- Closing cover: PE