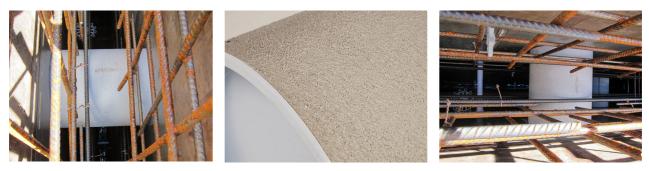

0/400 fc

Article no.: 1200080400



For installation in waterproof concrete tank. Coating merges seamlessly with the concrete.



### FACTS

#### **Advantages:**

- Lightweight
- Simple installation in the formwork
- Can be cut to length on site
- Can be used in all types of waterproof concrete wall including element construction

#### Scope of delivery:

• 2 pieces closing covers

#### **Properties:**

- FHRK-certified
- Break-resistant, inherently stable
- Sealed ready for installation

#### **Application range:**

• Waterproof concrete stress class 1, waterproof concrete stress class 2



#### Material:

- Pipe: PVC-U
- Closing cover: PE

#### **Tightness:**

• gastight and watertight

### FEATURES

Wall sleeve ID (mm):80Wall sleeve OD<br/>(mm):95wall thickness (mm):400

### PICTURES