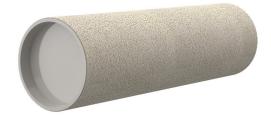

# **Cement-coated wall sleeve**

with special coating

ZVR80/250 fc

Article no.: 1200080250

For installation in waterproof concrete tank. Coating merges seamlessly with the concrete.

Picture may differ from selected product

#### **Material:**

- Pipe: PVC-U
- Closing cover: PE

## **FEATURES**

Wall sleeve ID (mm): 80

Wall sleeve OD (mm):

95

wall thickness (mm): 250