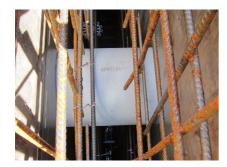

### **Advantages:**

- Lightweight
- Simple installation in the formwork
- Can be cut to length on site
- Can be used in all types of waterproof concrete wall including element construction

### **Application range:**

• Waterproof concrete stress class 1, waterproof concrete stress class 2