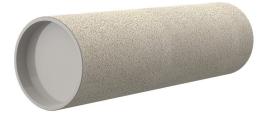

# **Cement-coated wall sleeve**

with special coating

## ZVR

For installation in waterproof concrete tank. Coating merges seamlessly with the concrete.

Picture may differ from selected product