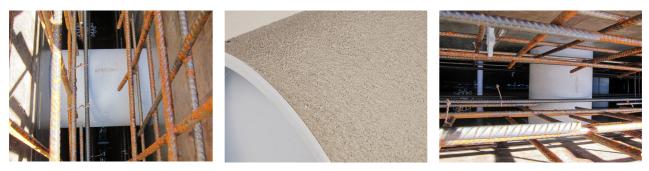

# **Cement-coated wall sleeve**

with special coating

## ZVR80/100 fc

Article no.: 1200080100

For installation in waterproof concrete tank. Coating merges seamlessly with the concrete.

#### **Advantages:**

- Lightweight
- Simple installation in the formwork
- Can be cut to length on site
- Can be used in all types of waterproof concrete wall including element construction