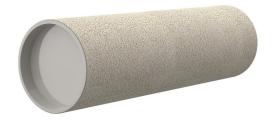

# **Cement-coated wall sleeve**

with special coating

ZVR50/750 c

Article no.: 1200050750

For installation in waterproof concrete tank. Coating merges seamlessly with the concrete.

Picture may differ from selected product

### **Advantages:**

- Lightweight
- Simple installation in the formwork
- Can be cut to length on site
- Can be used in all types of waterproof concrete wall including element construction

### **Properties:**

- FHRK-certified
- Break-resistant, inherently stable
- Sealed ready for installation

#### **Material:**

- Pipe: PVC-U
- Closing cover: PE

## **Tightness:**

• gastight and watertight