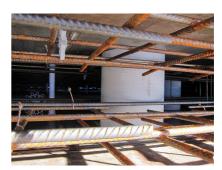

### **Advantages:**

- Lightweight
- Simple installation in the formwork
- Can be cut to length on site
- Can be used in all types of waterproof concrete wall including element construction

### **Application range:**

• Waterproof concrete stress class 1, waterproof concrete stress class 2