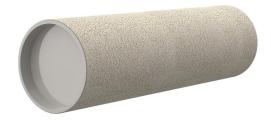

# **Cement-coated wall sleeve**

with special coating

ZVR50/700 c

Article no.: 1200050700

For installation in waterproof concrete tank. Coating merges seamlessly with the concrete.

Picture may differ from selected product

### **Advantages:**

- Lightweight
- Simple installation in the formwork
- Can be cut to length on site
- Can be used in all types of waterproof concrete wall including element construction

### **Properties:**

- FHRK-certified
- Break-resistant, inherently stable
- Sealed ready for installation

### **Material:**

- Pipe: PVC-U
- Closing cover: PE