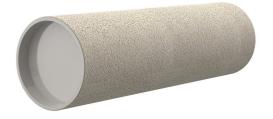

# **Cement-coated wall sleeve**

with special coating

# ZVR50/600 fc

Article no.: 1200050600

For installation in waterproof concrete tank. Coating merges seamlessly with the concrete.

Picture may differ from selected product

#### **Material:**

- Pipe: PVC-U
- Closing cover: PE