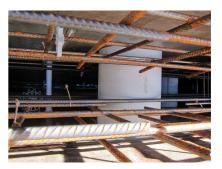

#### **Advantages:**

- Lightweight
- Simple installation in the formwork
- Can be cut to length on site
- Can be used in all types of waterproof concrete wall including element construction

#### **Application range:**

• Waterproof concrete stress class 1, waterproof concrete stress class 2