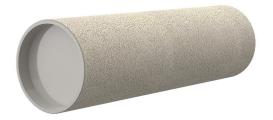

## **Cement-coated wall sleeve**

with special coating

# ZVR50/500 fc

Article no.: 1200050500

For installation in waterproof concrete tank. Coating merges seamlessly with the concrete.

Picture may differ from selected product