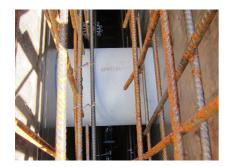

#### **Advantages:**

- Lightweight
- Simple installation in the formwork
- Can be cut to length on site
- Can be used in all types of waterproof concrete wall including element construction

#### **Application range:**

• Waterproof concrete stress class 1, waterproof concrete stress class 2