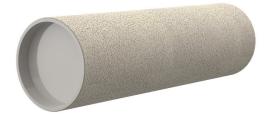

# **Cement-coated wall sleeve**

### with special coating

## **ZVR**

For installation in waterproof concrete tank. Coating merges seamlessly with the concrete.

Picture may differ from selected product