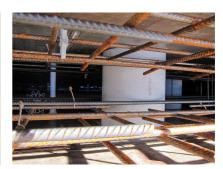

### **Advantages:**

- Lightweight
- Simple installation in the formwork
- Can be cut to length on site
- Can be used in all types of waterproof concrete wall including element construction

# **PICTURES**