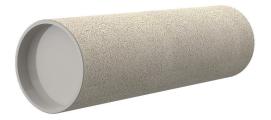

# **Cement-coated wall sleeve**

with special coating

# ZVR50/250 fc

Article no.: 1200050250

For installation in waterproof concrete tank. Coating merges seamlessly with the concrete.

Picture may differ from selected product

# **PICTURES**