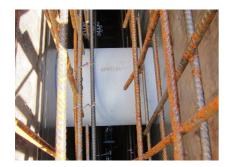

### **Advantages:**

- Lightweight
- Simple installation in the formwork
- Can be cut to length on site
- Can be used in all types of waterproof concrete wall including element construction

### **Application range:**

• Waterproof concrete stress class 1, waterproof concrete stress class 2

# **PICTURES**