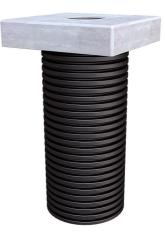

# **Universal charging station foundation**

for the installation of charging stations and charging pedestals

## ULF300 1x110

Article no.: 3030512350, GTIN: 4052487243452

- Universal foundation system for various charging stations and charging pedestals
  - Adaptation option for empty conduits
  - Replacement or exchange of the charging station possible without removing the foundation

Universal foundation solution for installing charging stations and charging pedestals. Option for mounting on polymer concrete slab. Connection of power and data cables via an empty pipe connection.

Picture may differ from selected product

#### **Dimensions:**

- Total length: 750mm
- Foundation slab: ULF300: 300 x 300 mm, ULF380: 380 x 380 mm, ULF470: 470 x 470 mm
- High foundation slab: 80 mm
- Foundation slab opening: ULF300/380: 110 mm, ULF470: 150 mm
- Foundation pipe (Øi): ULF300: DN 200, ULF380: DN 250, ULF470: DN 300

#### **Material:**

• Foundation pipe: PE

• Foundation slab: polymer concrete