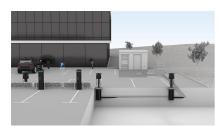

Universal foundation solution for installing charging stations and charging pedestals. Option for mounting on polymer concrete slab. Connection of power and data cables via an empty pipe connection.

Picture may differ from selected product