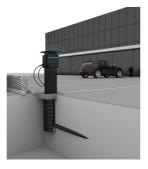

Universal foundation solution for installing charging stations and charging pedestals. Option for mounting on polymer concrete slab. Connection of power and data cables via an empty pipe connection.

Picture may differ from selected product