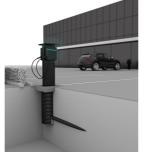

# ULF380 1x110

Article no.: 3030490218, GTIN: 4052487242851

- Adaptation option for empty conduits
- Replacement or exchange of the charging station possible without removing the foundation

Universal foundation solution for installing charging stations and charging pedestals. Option for mounting on polymer concrete slab. Connection of power and data cables via an empty pipe connection.