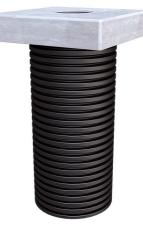

# ULF380 1x110

Article no.: 3030490218, GTIN: 4052487242851

- Adaptation option for empty conduits
- Replacement or exchange of the charging station possible without removing the foundation

Universal foundation solution for installing charging stations and charging pedestals. Option for mounting on polymer concrete slab. Connection of power and data cables via an empty pipe connection.

#### **Dimensions:**

- Total length: 750mm
- Foundation slab: ULF300: 300 x 300 mm, ULF380: 380 x 380 mm, ULF470: 470 x 470 mm
- High foundation slab: 80 mm
- Foundation slab opening: ULF300/380: 110 mm, ULF470: 150 mm
- Foundation pipe (Øi): ULF300: DN 200, ULF380: DN 250, ULF470: DN 300

#### **Properties:**

• Weight: ULF300: 16 kg, ULF380: 24 kg, ULF470 1x110: 38 kg, ULF470 1x150: 35 kg

#### Material:

- Foundation pipe: PE
- Foundation slab: polymer concrete