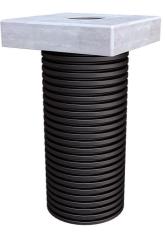

# **Universal charging station foundation**

for the installation of charging stations and charging pedestals

ULF470 1x110

Article no.: 3030540367, GTIN: 4052487245111

- Universal foundation system for various charging stations and charging pedestals
  - Adaptation option for empty conduits
  - Replacement or exchange of the charging station possible without removing the foundation

Universal foundation solution for installing charging stations and charging pedestals. Option for mounting on polymer concrete slab. Connection of power and data cables via an empty pipe connection.

Picture may differ from selected product

#### **Dimensions:**

- Total length: 750mm
- Foundation slab: ULF300: 300 x 300 mm, ULF380: 380 x 380 mm, ULF470: 470 x 470 mm
- High foundation slab: 80 mm
- Foundation slab opening: ULF300/380: 110 mm, ULF470: 150 mm
- Foundation pipe (Øi): ULF300: DN 200, ULF380: DN 250, ULF470: DN 300

#### **Material:**

- Foundation pipe: PE
- Foundation slab: polymer concrete

300