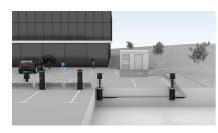

Universal foundation solution for installing charging stations and charging pedestals. Option for mounting on polymer concrete slab. Connection of power and data cables via an empty pipe connection.

Picture may differ from selected product