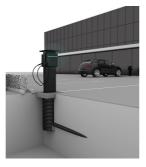

Universal foundation solution for installing charging stations and charging pedestals. Option for mounting on polymer concrete slab. Connection of power and data cables via an empty pipe connection.

Picture may differ from selected product