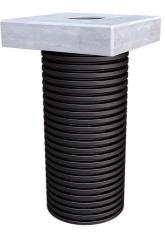

# **Universal charging station foundation**

for the installation of charging stations and charging pedestals

ULF470 1x150

Article no.: 3030490219, GTIN: 4052487242875

- Universal foundation system for various charging stations and charging pedestals
  - Adaptation option for empty conduits
  - Replacement or exchange of the charging station possible without removing the foundation

Universal foundation solution for installing charging stations and charging pedestals. Option for mounting on polymer concrete slab. Connection of power and data cables via an empty pipe connection.

Picture may differ from selected product

#### **Dimensions:**

- Total length: 750mm
- Foundation slab: ULF300: 300 x 300 mm, ULF380: 380 x 380 mm, ULF470: 470 x 470 mm
- High foundation slab: 80 mm
- Foundation slab opening: ULF300/380: 110 mm, ULF470: 150 mm
- Foundation pipe (Øi): ULF300: DN 200, ULF380: DN 250, ULF470: DN 300

#### **Material:**

- Foundation pipe: PE
- Foundation slab: polymer concrete