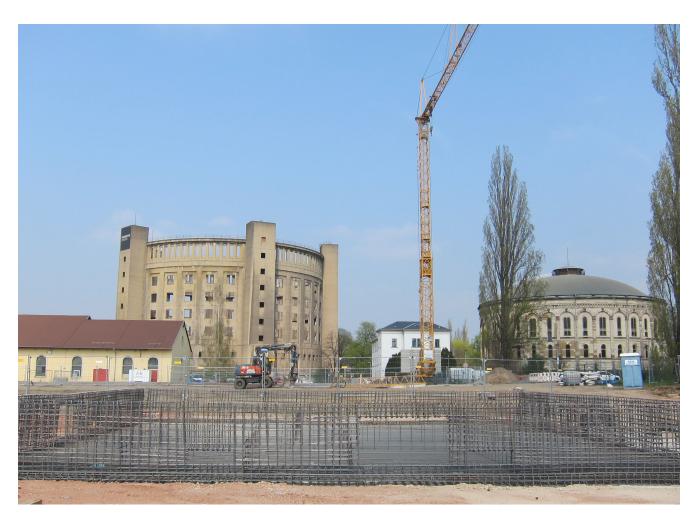

# Service building and switchyard at Dresden Reick substation **PROJECT DESCRIPTION**

Concreting of the service building was carried out in several stages.

The cable entries were integrated in the armouring and fastened to the formwork by means of the pre-drilled nail holes.

After concreting the basement on-site, the service building was erected using prefabricated concrete walls.

The Dresden-based utility company DEWAG Netz GmbH is the client for this new substation.

The task at the substation was the construction of a new service building and a 110-kV switchyard with foundations for transformers.