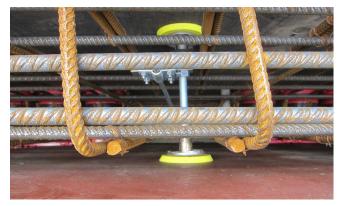

# Service building and switchyard at Dresden Reick substation **PROJECT DESCRIPTION**

Concreting of the service building was carried out in several stages.

The cable entries were integrated in the armouring and fastened to the formwork by means of the pre-drilled nail holes.

In addition to the cable entries, earthing entries suitable for connection to the formwork were also used.

Various entry situations were implemented using HSI150 package versions of different sizes.

The HSI150 in package configuration is the optimal cable entry solution. It enables a high installation density with minimum space requirements.

The construction company TS-Bau from Glaubitz was commissioned for the project, following planning carried out by the Dresden engineering Böhme & Partner.

HSI150 K2 cable entries, earthings and press seals were used.