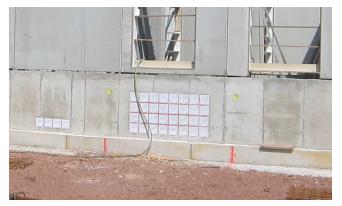

# Service building and switchyard at Dresden Reick substation **PROJECT DESCRIPTION**

Concreting of the service building was carried out in several stages.

The cable entries were integrated in the armouring and fastened to the formwork by means of the pre-drilled nail holes.

In addition to the cable entries, earthing entries suitable for connection to the formwork were also used.

Various entry situations were implemented using HSI150 package versions of different sizes.

The HSI150 in package configuration is the optimal cable entry solution. It enables a high installation density with minimum space requirements.

The construction company TS-Bau from Glaubitz was commissioned for the project, following planning carried out by the Dresden engineering Böhme & Partner.

HSI150 K2 cable entries, earthings and press seals were used.