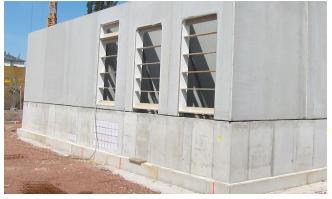

# Service building and switchyard at Dresden Reick substation **PROJECT DESCRIPTION**

Concreting of the service building was carried out in several stages.

The cable entries were integrated in the armouring and fastened to the formwork by means of the pre-drilled nail holes.

After concreting the basement on-site, the service building was erected using prefabricated concrete walls.

The Dresden-based utility company DEWAG Netz GmbH is the client for this new substation.

The task at the substation was the construction of a new service building and a 110-kV switchyard with foundations for transformers.