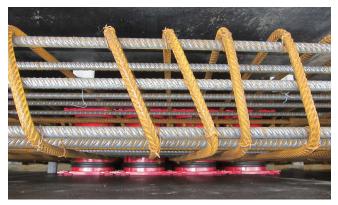

# Service building and switchyard at Dresden Reick substation **PROJECT DESCRIPTION**

Concreting of the service building was carried out in several stages.

The cable entries were integrated in the armouring and fastened to the formwork by means of the pre-drilled nail holes.

In addition to the cable entries, earthing entries suitable for connection to the formwork were also used.

Various entry situations were implemented using HSI150 package versions of different sizes.

The HSI150 in package configuration is the optimal cable entry solution. It enables a high installation density with minimum space requirements.

The construction company TS-Bau from Glaubitz was commissioned for the project, following planning carried out by the Dresden engineering Böhme & Partner.

HSI150 K2 cable entries, earthings and press seals were used.