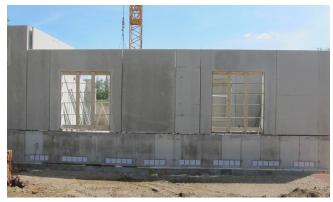

# Service building and switchyard at Dresden Reick substation **PROJECT DESCRIPTION**

Concreting of the service building was carried out in several stages.

The cable entries were integrated in the armouring and fastened to the formwork by means of the pre-drilled nail holes.

After concreting the basement on-site, the service building was erected using prefabricated concrete walls.

The Dresden-based utility company DEWAG Netz GmbH is the client for this new substation.

The task at the substation was the construction of a new service building and a 110-kV switchyard with foundations for transformers.